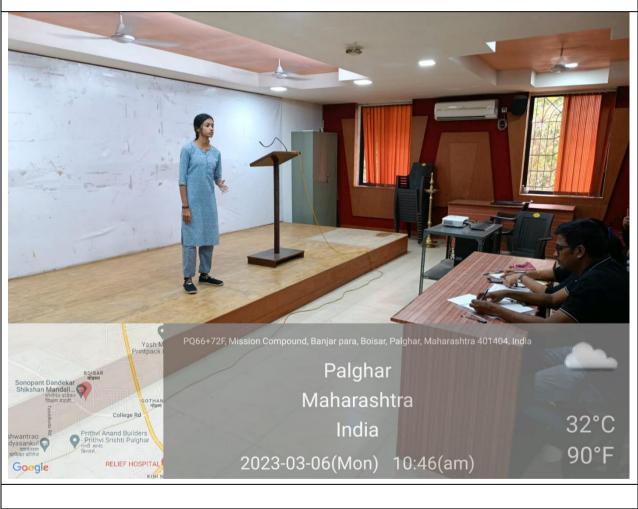

## **Story Telling Competition**

Them/topic: - Science fiction, fairy stories, mysteries and stories with a social message.

#### Dates:- Friday, 01/03/2023

#### Venue: - Ganesh Neelkanth Dandekar Seminar Hall

#### **Report of the Activity**

English Literary Association of the Department of English has organized a Story Telling Competition on the 1 st March, 2023. The competition got good response from students of many faculties. Total 16 students participated in the competition. They presented varied stories from different genres with captivating style of presentation. Some of the stories were written by students themselves. Prof. B.N.Jaiswal, Head, Dept of Botany and Asst. Prof. Usha Pamale were invited as judges. English Literary Association of the Department of English has organized a Story Telling Competition on the 1 st March, 2023. The competition got good response from students of many faculties. Total 16 students participated in the competition. They presented varied stories from different genres with captivating style of presentation. Some of the stories were written by students themselves. Prof. B.N.Jaiswal, Head, Dept of Botany and Asst. Prof. Usha Pamale were invited as judges. Total 16 students participated in the competition. They presented varied stories from different genres with captivating style of presentation. Some of the stories were written by students themselves. Prof. B.N.Jaiswal, Head, Dept of Botany and Asst. Prof. Usha Pamale were invited as judges.