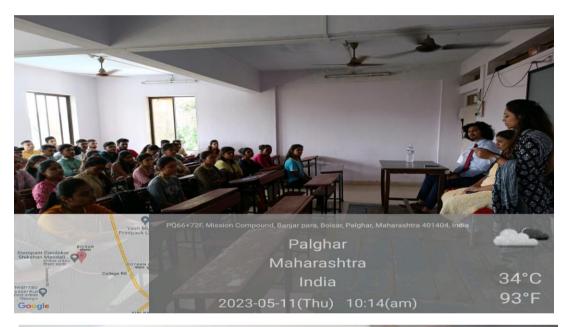

2069  | Kat 1 x Idan 1 18 chaging                         |               |
| 30    | Riddhi S. Patil              | 1 JUL   |          |             |                                                   |               |



Sonopant Dandekar Shikshan Mandali`s Sonopant Dandekar Arts, V. S. Apte Commerce & M. H. Mehta Science College, Palghar Estb.: 14 August 1968 Dr. Kiran Save, Principal S Kharekuran Road, Palghar (W), Tal. & Dist. Palghar, Maharashtra - 401 404, INDIA Tel. : +91 - 2525 - 252163 Principal : +91 - 2525 - 252317 Email : sdsmcollege@yahoo.com Web. : www.sdsmcollege.com

#### Towards a Democratic & Modern India: Participation of Youth in nation building

Interactive Session with Shri Manishankar aiyer Department of Commerce & Department of Management Studies **Photographs** 







Sonopant Dandekar Shikshan Mandali`s Sonopant Dandekar Arts, V. S. Apte Commerce & M. H. Mehta Science College, Palghar Estb.: 14 August 1968

Dr. Kiran Save, Principal

Ref No.:

Kharekuran Road, Palghar (W), Tal. & Dist. Palghar, Maharashtra - 401 404, INDIA Tel. : +91 - 2525 - 252163 Principal : +91 - 2525 - 252317 Email : sdsmcollege@yahoo.com Web. : www.sdsmcollege.com

Date :







Sonopant Dandekar Shikshan Mandali`s Sonopant Dandekar Arts, V. S. Apte Commerce & M. H. Mehta Science College, Palghar Estb.: 14 August 1968

| Khareku   | ran Road, Palghar (W), Tal. & Dist. Palghar, |
|-----------|----------------------------------------------|
| Maharas   | shtra - 401 404, INDIA                       |
| Tel.      | : +91 - 2525 - 252163                        |
| Principal | :