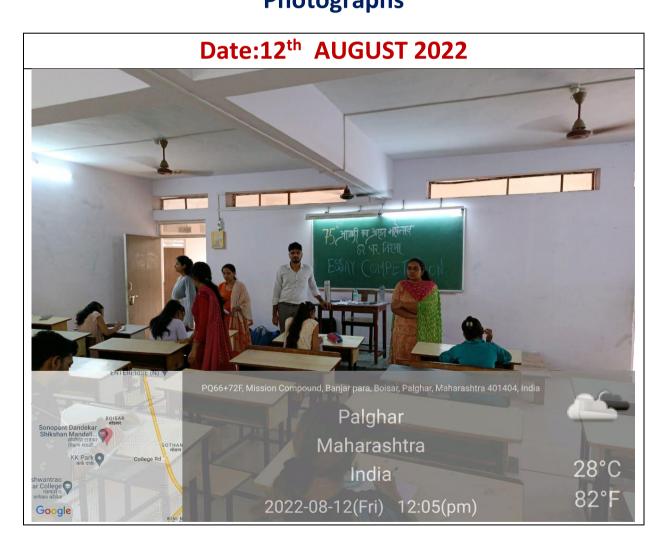

------|-------------------------------------------------------------------------------------|-------|
|                                                                                                        |       |                                              |                                                                                     |       |



Sonopant Dandekar Arts, V. S. Apte Commerce & M. H. Mehta Science College, Palghar Estb.: 14 August 1968

Dr. Kiran Save, Principal

 Maharashtra - 401 404, INDIA

 Tel.
 : +91 - 2525 - 252163

 Principal
 : +91 - 2525 - 252317

 Email
 : sdsmcollege@yahoo.com

 Web.
 : www.sdsmcollege.com

Ref No.:

Date :

## On the occasion of the Azhadi ka Amrit Mahotsav- Har ghar Tiranga Department of BMS/ BAF & BBI ESSAY COMPETITION Photographs



Ilghar,





Dr. Kiran Save, Principal

Ref No.:

Kharekuran Road, Palghar (W), Tal. & Dist. Palghar, Maharashtra - 401 404, INDIA Tel. : +91 - 2525 - 252163 Principal : +91 - 2525 - 252317 Email : sdsmcollege@yahoo.com Web. : www.sdsmcollege.com

Date :





Ref No.:

Date :

### On the occasion of the Azhadi ka Amrit Mahotsav- Har ghar Tiranga Department of BMS/ BAF & BBI

### ESSAY COMPETITION EVENT REPORT

| Name of the Event            | : | ESSAY COMPETITION            |
|------------------------------|---|------------------------------|
| Date                         | : | 12 <sup>th</sup> August 2022 |
| Time                         | : | 11.00 a.m. to 12.30 p.m.     |
| No. of Students Participated | : | 20                           |
| About the Event              | : |