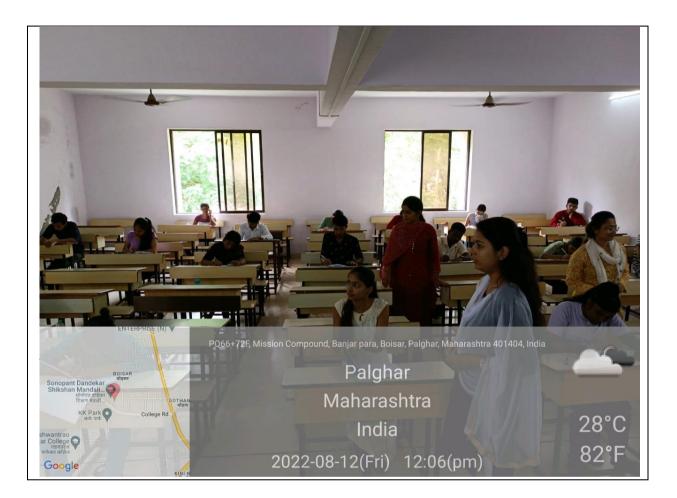

|                                                                                     |       |



Sonopant Dandekar Arts, V. S. Apte Commerce & M. H. Mehta Science College, Palghar Estb.: 14 August 1968

Dr. Kiran Save, Principal

 Maharashtra - 401 404, INDIA

 Tel.
 : +91 - 2525 - 252163

 Principal
 : +91 - 2525 - 252317

 Email
 : sdsmcollege@yahoo.com

 Web.
 : www.sdsmcollege.com

Ref No.:

Date :

## On the occasion of the Azhadi ka Amrit Mahotsav- Har ghar Tiranga Department of BMS/ BAF & BBI ESSAY COMPETITION Photographs



Ilghar,





Dr. Kiran Save, Principal

Ref No.:

Kharekuran Road, Palghar (W), Tal. & Dist. Palghar, Maharashtra - 401 404, INDIA Tel. : +91 - 2525 - 252163 Principal : +91 - 2525 - 252317 Email : sdsmcollege@yahoo.com Web. : www.sdsmcollege.com

Date :





Ref No.:

Date :

### On the occasion of the Azhadi ka Amrit Mahotsav- Har ghar Tiranga Department of BMS/ BAF & BBI

### ESSAY COMPETITION EVENT REPORT

| Name of the Event            | : | ESSAY COMPETITION            |
|------------------------------|---|------------------------------|
| Date                         | : | 12 <sup>th</sup> August 2022 |
| Time                         | : | 11.00 a.m. to 12.30 p.m.     |
| No. of Students Participated | : | 20                           |
| About the Event              | : |                              |

On the occasion of **the Azhadi ka Amrit Mahotsav- Har ghar Tiranga,** Department of BMS/ BAF & BBI Of Sonopant Dandekar College, Palghar wish to organize Essay competition for Students competiton for BMS, BAF & BBI students.

#### C