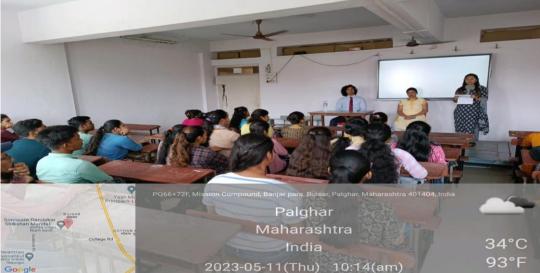

#### **Report of the Activity**

English Literary Association of the Department of English has organized a Story Telling Competition on the 1 st March, 2023. The competition got good response from students of many faculties. Total 16 students participated in the competition. They presented varied stories from different genres with captivating style of presentation. Some of the stories were written by students themselves. Prof. B.N.Jaiswal, Head, Dept of Botany and Asst. Prof. Usha Pamale were invited as judges. English Literary Association of the Department of English has organized a Story Telling Competition on the 1 st March, 2023. The competition got good response from students of many faculties. Total 16 students participated in the competition. They presented varied stories from different genres with captivating style of presentation. Some of the stories were written by students themselves. Prof. B.N.Jaiswal, Head, Dept of Botany and Asst. Prof. Usha Pamale were invited as judges. Total 16 students participated in the competition. They presented varied stories from different genres with captivating style of presentation. Some of the stories were written by students themselves. Prof. B.N.Jaiswal, Head, Dept of Botany and Asst. Prof. Usha Pamale were invited as judges.