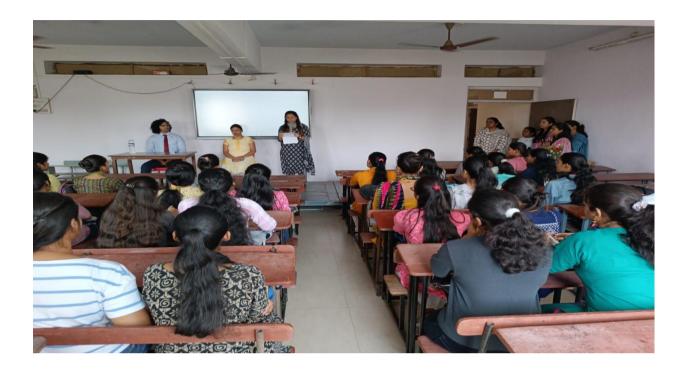

#### **Report of the Activity**

English Literary Association of the Department of English has organized a Story Telling Competition on the 1 st March, 2023. The competition got good response from students of many faculties. Total 16 students participated in the competition. They presented varied stories from different genres with captivating style of presentation. Some of the stories were written by students themselves. Prof. B.N.Jaiswal, Head, Dept of Botany and Asst. Prof. Usha Pamale were invited as judges. English Literary Association of the Department of English has organized a Story Telling Competition on the 1 st March, 2023. The competition got good response from students of many faculties. Total 16 students participated in the competition. They presented varied stories from different genres with captivating style of presentation. Some of the stories were written by students themselves. Prof. B.N.Jaiswal, Head, Dept of Botany and Asst. Prof. Usha Pamale were invited as judges. Total 16 students participated in the competition. They presented varied stories from different genres with captivating style of presentation. Some of the stories were written by students themselves. Prof. B.N.Jaiswal, Head, Dept of Botany and Asst. Prof. Usha Pamale were invited as judges.