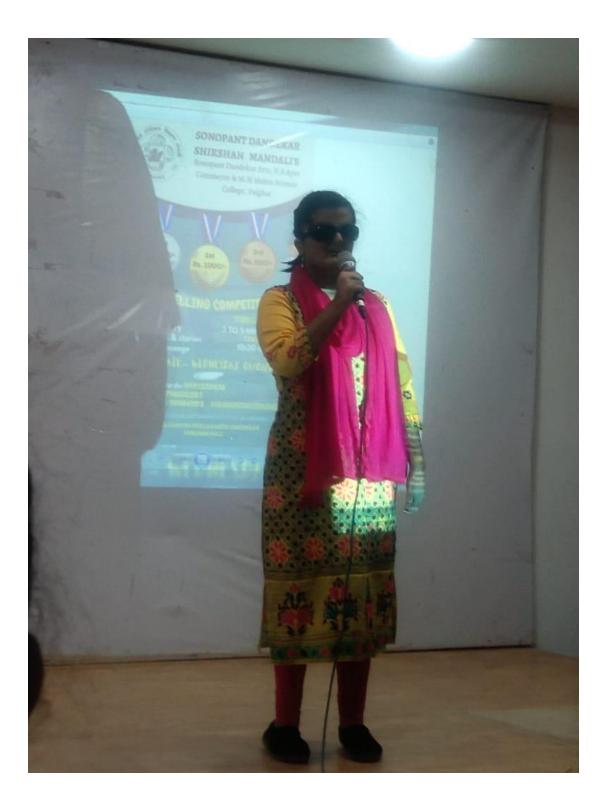

## **Story Telling Competition**

Them/topic: - Science fiction, fairy stories, mysteries and stories with a social message.

#### Dates:- Friday, 01/03/2023

#### Venue: - Ganesh Neelkanth Dandekar Seminar Hall

#### **Report of the Activity**

English Literary Association of the Department of English has organized a Story Telling Competition on the 1 st March, 2023. The competition got good response from students of many faculties. Total 16 students participated in the competition. They presented varied stories from different genres with captivating style of presentation. Some of the stories were written by students themselves. Prof. B.N.Jaiswal, Head, Dept of Botany and Asst. Prof. Usha Pamale were invited as judges. English Literary Association of the Department of English has organized a Story Telling Competition on the 1 st March, 2023. The competition got good response from students of many faculties. Total 16 students participated in the competition. They presented varied stories from different genres with captivating style of presentation. Some of the stories were written by students themselves. Prof. B.N.Jaiswal, Head, Dept of Botany and Asst. Prof. Usha Pamale were invited as judges. Total 16 students participated in the competition. They presented varied stories from different genres with captivating style of presentation. Some of the stories were written by students themselves. Prof. B.N.Jaiswal, Head, Dept of Botany and Asst. Prof. Usha Pamale were invited as judges.