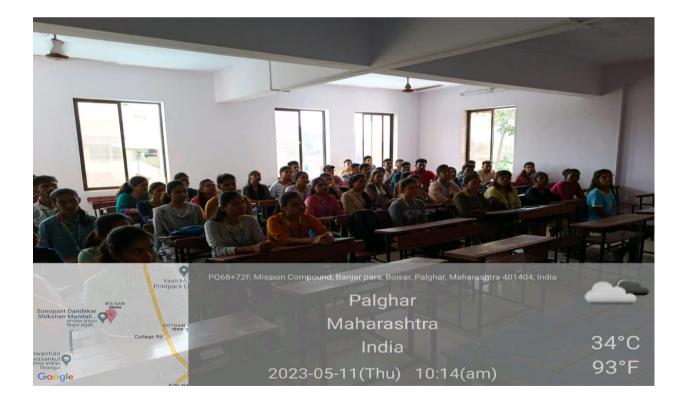

#### **Report of the Activity**

English Literary Association of the Department of English has organized a Story Telling Competition on the 1 st March, 2023. The competition got good response from students of many faculties. Total 16 students participated in the competition. They presented varied stories from different genres with captivating style of presentation. Some of the stories were written by students themselves. Prof. B.N.Jaiswal, Head, Dept of Botany and Asst. Prof. Usha Pamale were invited as judges. English Literary Association of the Department of English has organized a Story Telling Competition on the 1 st March, 2023. The competition got good response from students of many faculties. Total 16 students participated in the competition. They presented varied stories from different genres with captivating style of presentation. Some of the stories were written by students themselves. Prof. B.N.Jaiswal, Head, Dept of Botany and Asst. Prof. Usha Pamale were invited as judges. Total 16 students participated in the competition. They presented varied stories from different genres with captivating style of presentation. Some of the stories were written by students themselves. Prof. B.N.Jaiswal, Head, Dept of Botany and Asst. Prof. Usha Pamale were invited as judges.