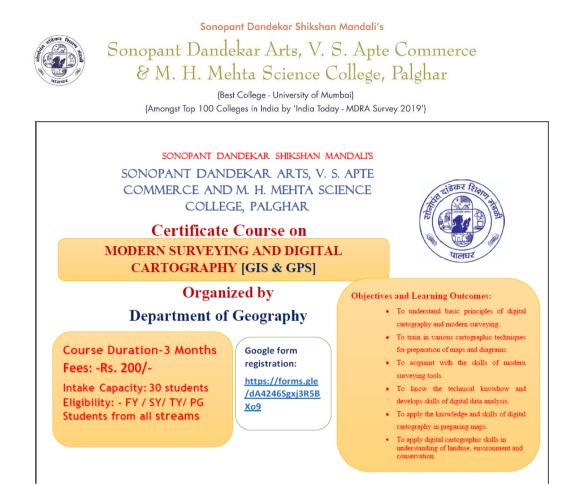

GRAPHY [GIS & GPS]

All the students of Senior College are hereby informed that Department of Politics is organizing a Certificate Course in Modern Surveying and Advanced Digital Cartography [GIS & GPS] from 18<sup>th</sup> November 2022 for the students interested in digital mapping, computerized cartography and modern methods of surveying.

Enrolment for the above course should be done on or before 15<sup>th</sup> November 2022 at the Dept. of Geography.

After successful completion of the course, participants will get certificate from the college.

**Dr. B B Rahane** Assistant Professor, Dept. of Geography/ EVS Sonopant Dandekar College, Palghar

PRINCIPAL Sonopant Dandekai Arts College I. S. Apte Commerce College & M. H. Mehta Science College Palghar (W.R.) Dist, Pelghar: Per 401 404







Dr. B. B. Rahane Course Coordinator, Dept.of Geography Contact: 9403077290 / 9890817219









Sonopant Dandekar Arts, V. S. Apte Commerce & M. H. Mehta Science College, Palghar

(Best College - University of Mumbai) (Amongst Top 100 Colleges in India by 'India Today - MDRA Survey 2019')

# **Department of Geography**

# **Certificate Course**

## DIGITAL CARTOGRAPHY GIS & RS [ Geographical Information System & Remote Sensing ]

## **Objectives and Learning Outcomes:**

- 1. To understand basic principles of digital cartography and modern surveying.
- 2. To train in various cartographic techniques for preparation of maps and diagrams.
- 3. To acquaint with the skills of modern surveying tools.
- 4. To know the technical knowhow and develops skills of digital data analysis.
- 5. To