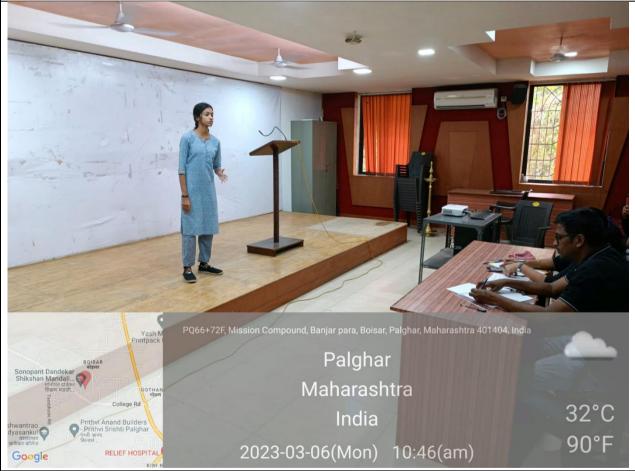

ollege@yahoo.com Web. : www.sdsmcollege.com

Dr. Kiran Save, Principal

Ref No.:

Date :

### On the occasion of the Azhadi ka Amrit Mahotsav- Har ghar Tiranga Department of BMS/ BAF & BBI ELOCUTION COMPETITION List of Participants





Sonopant Dandekar Shikshan Mandali's Sonopant Dandekar Arts, V. S. Apte Commerce & M. H. Mehta Science College, Palghar Estb.: 14 August 1968 Dr. Kiran Save, Principal Kharekuran Road, Palghar (W), Tal. & Dist. Palghar, Maharashtra - 401 404, INDIA Tel. : +91 - 2525 - 252163 Principal : +91 - 2525 - 252317 Email : sdsmcollege@yahoo.com Web. : www.sdsmcollege.com

Ref No.:

Date :

### On the occasion of the Azhadi ka Amrit Mahotsav- Har ghar Tiranga Department of BMS/ BAF & BBI ELOCUTION COMPETITION

### **Photographs**

# Date:12<sup>th</sup> AUGUST 2022







Dr. Kiran Save, Principal

Kharekuran Road, Palghar (W), Tal. & Dist. Palghar, Maharashtra - 401 404, INDIA Tel. : +91 - 2525 - 252163 Principal : +91 - 2525 - 252317 Email : sdsmcollege@yahoo.com Web. : www.sdsmcollege.com

Ref No.:

Date :

### On the occasion of the Azhadi ka Amrit Mahotsav- Har ghar Tiranga Department of BMS/ BAF & BBI ELOCUTION COMPETITION

#### **EVENT REPORT**

| Name of the Event            | : | ELOCUTION COMPETITION        |
|------------------------------|---|------------------------------|
| Date                         | : | 12 <sup>th</sup> August 2022 |
| Time                         | : | 11.00 a.m. to 12.30 p.m.     |
| No. of Students Participated | : | 06                           |
| About the Event              | : |