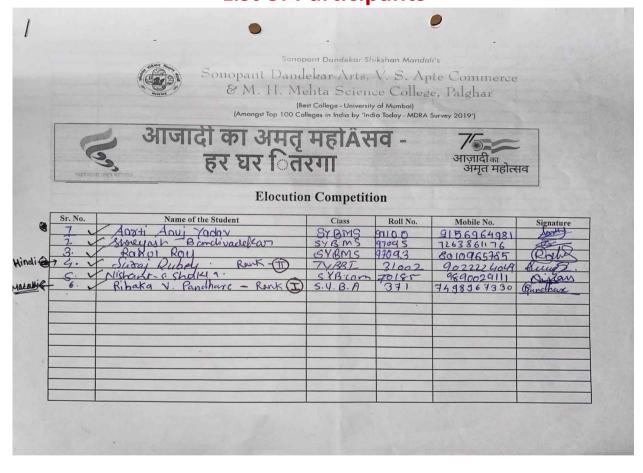

que insights on the given topic.
- 6. **Presentation and Public Speaking Skills**: In some essay competitions, participants are required to present their essays orally. This helps them improve their public speaking and presentation skills.
- 7. **Self-Confidence**: Competing in essay competitions can boost self-confidence, especially when participants receive positive feedback or recognition for their work.



Kharekuran Road, Palghar (W), Tal. & Dist. Palghar, Maharashtra - 401 404, INDIA Tel. : +91 - 2525 - 252163 Principal : +91 - 2525 - 252317 Email : sdsmcollege@yahoo.com Web. : www.sdsmcollege.com

Dr. Kiran Save, Principal

Ref No.:

Date :

### On the occasion of the Azhadi ka Amrit Mahotsav- Har ghar Tiranga Department of BMS/ BAF & BBI ELOCUTION COMPETITION List of Participants





Sonopant Dandekar Shikshan Mandali's Sonopant Dandekar Arts, V. S. Apte Commerce & M. H. Mehta Science College, Palghar Estb.: 14 August 1968 Dr. Kiran Save, Principal Kharekuran Road, Palghar (W), Tal. & Dist. Palghar, Maharashtra - 401 404, INDIA Tel. : +91 - 2525 - 252163 Principal : +91 - 2525 - 252317 Email : sdsmcollege@yahoo.com Web. : www.sdsmcollege.com

Ref No.:

Date :

### On the occasion of the Azhadi ka Amrit Mahotsav- Har ghar Tiranga Department of BMS/ BAF & BBI ELOCUTION COMPETITION

### **Photographs**

# Date:12<sup>th</sup> AUGUST 2022







Dr. Kiran Save, Principal

Kharekuran Road, Palghar (W), Tal. & Dist. Palghar, Maharashtra - 401 404, INDIA Tel. : +91 - 2525 - 252163 Principal : +91 - 2525 - 252317 Email : sdsmcollege@yahoo.com Web. : www.sdsmcollege.com

Re