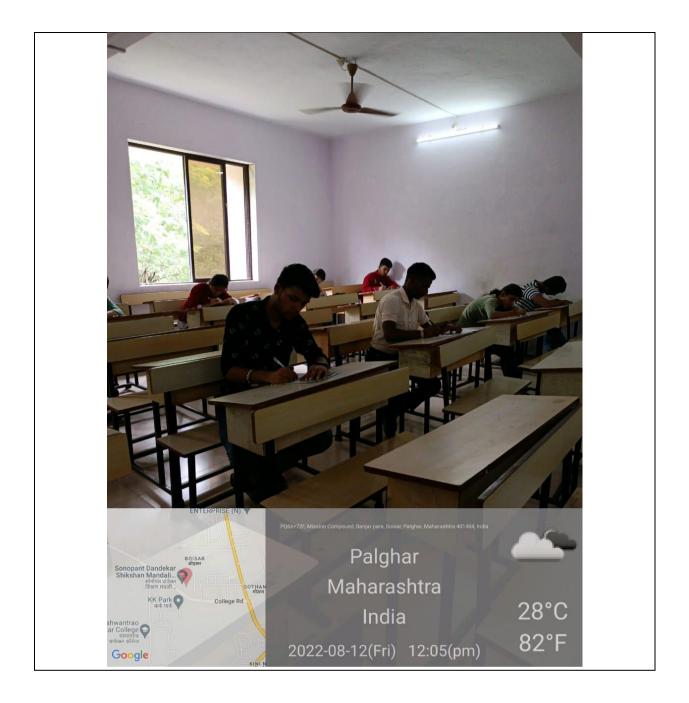

---------------------------------------------------------------------------------|-------|
|                                                                                                        |       |                                              |                                                                                     |       |



Sonopant Dandekar Arts, V. S. Apte Commerce & M. H. Mehta Science College, Palghar Estb.: 14 August 1968

Dr. Kiran Save, Principal

 Maharashtra - 401 404, INDIA

 Tel.
 : +91 - 2525 - 252163

 Principal
 : +91 - 2525 - 252317

 Email
 : sdsmcollege@yahoo.com

 Web.
 : www.sdsmcollege.com

Ref No.:

Date :

## On the occasion of the Azhadi ka Amrit Mahotsav- Har ghar Tiranga Department of BMS/ BAF & BBI ESSAY COMPETITION Photographs



Ilghar,





Dr. Kiran Save, Principal

Ref No.:

Kharekuran Road, Palghar (W), Tal. & Dist. Palghar, Maharashtra - 401 404, INDIA Tel. : +91 - 2525 - 252163 Principal : +91 - 2525 - 252317 Email : sdsmcollege@yahoo.com Web. : www.sdsmcollege.com

Date :





Ref No.:

Date :

### On the occasion of the Azhadi ka Amrit Mahotsav- Har ghar Tiranga Department of BMS/ BAF & BBI

### ESSAY COMPETITION EVENT REPORT

| Name of the Event            | : | ESSAY COMPETITION            |
|------------------------------|---|------------------------------|
| Date                         | : | 12 <sup>th</sup> August 2022 |
| Time                         | : | 11.00 a.m. to 12.30 p.m.     |
| No. of Students Participated | : | 20                           |
| About the Event              | : |