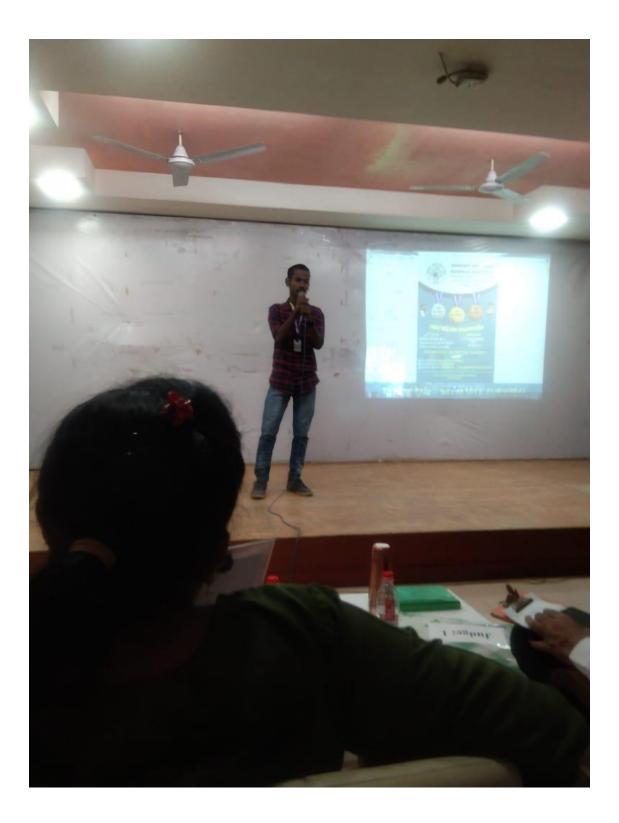

#### **Report of the Activity**

English Literary Association of the Department of English has organized a Story Telling Competition on the 1 st March, 2023. The competition got good response from students of many faculties. Total 16 students participated in the competition. They presented varied stories from different genres with captivating style of presentation. Some of the stories were written by students themselves. Prof. B.N.Jaiswal, Head, Dept of Botany and Asst. Prof. Usha Pamale were invited as judges. English Literary Association of the Department of English has organized a Story Telling Competition on the 1 st March, 2023. The competition got good response from students of many faculties. Total 16 students participated in the competition. They presented varied stories from different genres with captivating style of presentation. Some of the stories were written by students themselves. Prof. B.N.Jaiswal, Head, Dept of Botany and Asst. Prof. Usha Pamale were invited as judges. Total 16 students participated in the competition. They presented varied stories from different genres with captivating style of presentation. Some of the stories were written by students themselves. Prof. B.N.Jaiswal, Head, Dept of Botany and Asst. Prof. Usha Pamale were invited as judges.