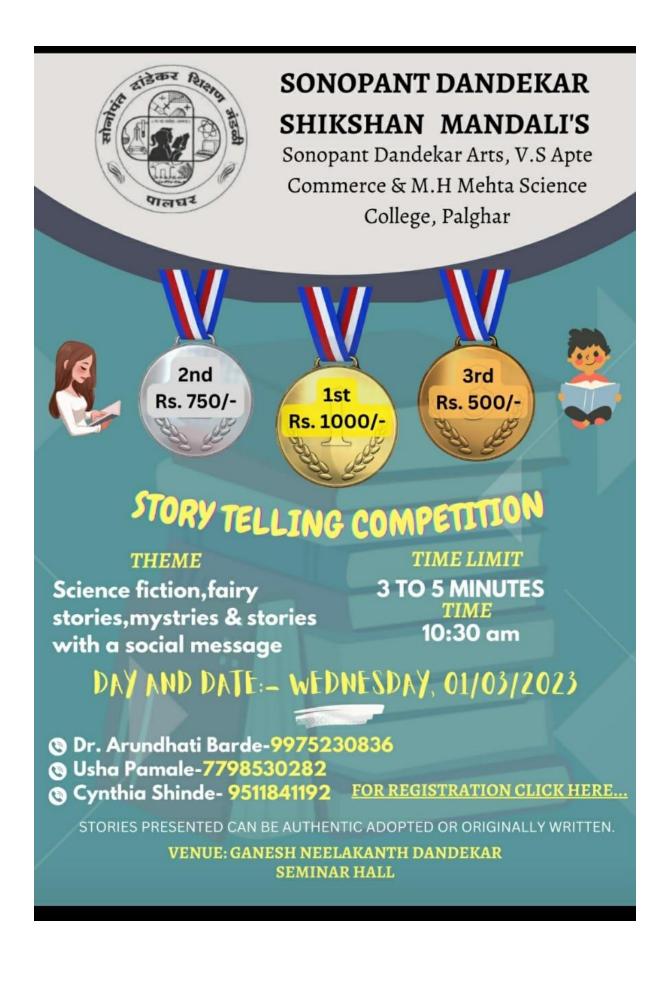

### NOTICE

## **ENGLISH LITERARY ASSOCIATION**

### Organises

## **Story Telling Competition**

Them/topic: - Science fiction, fairy stories, mysteries and stories with a social message.

#### Dates:- Friday, 01/03/2023

#### Venue: - Ganesh Neelkanth Dandekar Seminar Hall

#### **Rules and regulations**

1) Stories presented can be authentic adapted or originally written.

2) Story should be of 3-5 mins i.e. (300 seconds) including the beginning and end credits.

3) Story has to be recited in ENGLISH language.